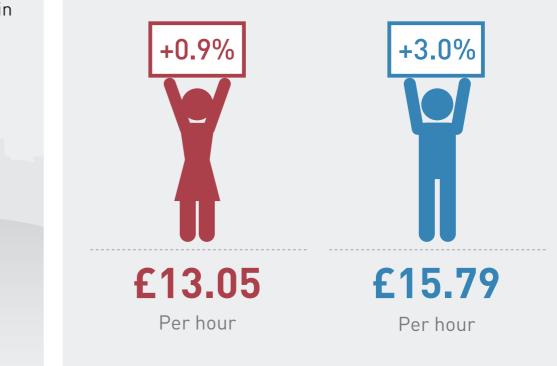

# PAY LEAGUE 2014

## **KEY FINDINGS**

• East-West pay divide in the South West

+12.9%

£48,200

Per annum

- Energy sector workers are region's best paid
- Period of weakness in housing market hits workers in real estate sector

-4.9%

£24,100 Per annum

> FOR SALE

## **PAY BY GENDER**

### AVERAGE HOURLY PAY FOR FULL-TIME WORKERS



## PAY LEAGUE 2014: SOUTH WEST

#### AVERAGE ANNUAL PAY

| Bath and North East Somerset | £ 36,700                                                                                                                                                                        |
|------------------------------|---------------------------------------------------------------------------------------------------------------------------------------------------------------------------------|
| Tewkesbury                   | £ 32,100                                                                                                                                                                        |
| Cheltenham                   | £ 30,600