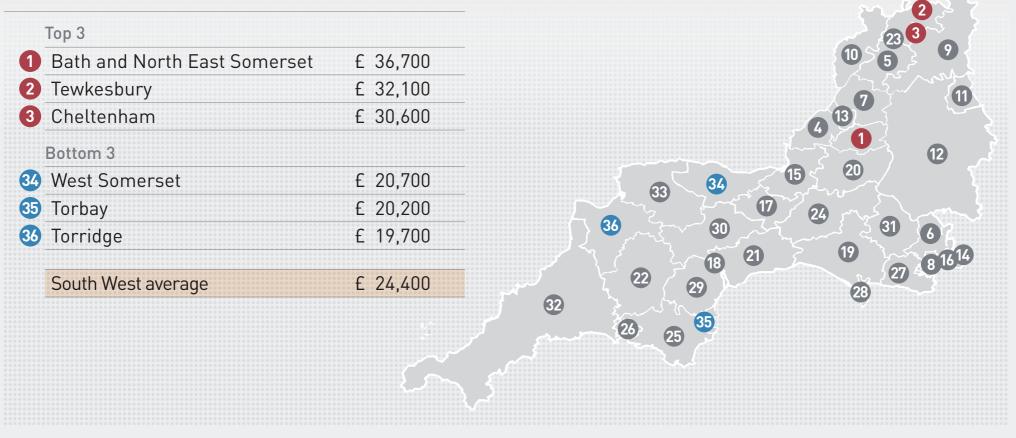

## PAY LEAGUE 2014: SOUTH WEST

#### AVERAGE ANNUAL PAY

| Bath and North East Somerset | £ 36,700                                                                                                                                                                        |
|------------------------------|---------------------------------------------------------------------------------------------------------------------------------------------------------------------------------|
| Tewkesbury                   | £ 32,100                                                                                                                                                                        |
| Cheltenham                   | £ 30,600                                                                                                                                                                        |
| North Somerset               | £ 27,800                                                                                                                                                                        |
| Stroud                       | £ 27,600                                                                                                                                                                        |
| East Dorset                  | £ 26,300                                                                                                                                                                        |
| South Gloucestershire        | £ 26,200                                                                                                                                                                        |
| Poole                        | £ 25,700                                                                                                                                                                        |
| Cotswold                     | £ 25,400                                                                                                                                                                        |
| Forest of Dean               | £ 25,400                                                                                                                                                                        |
| Swindon                      | £ 25,300                                                                                                                                                                        |
| Wiltshire                    | £ 25,300                                                                                                                                                                        |
| City of Bristol              | £ 24,900                                                                                                                                                                        |
| Christchurch                 | £ 24,900                                                                                                                                                                        |
| Sedgemoor                    | £ 24,800                                                                                                                                                                        |
| Bournemouth                  | £ 24,300                                                                                                                                                                        |
| Taunton Deane                | £ 24,100                                                                                                                                                                        |
| Exeter                       | £ 23,900                                                                                                                                                                        |
|                              | TewkesburyCheltenhamNorth SomersetStroudEast DorsetSouth GloucestershirePooleCotswoldForest of DeanSwindonWiltshireCity of BristolChristchurchSedgemoorBournemouthTaunton Deane |

| West Dorset           | £ 23,600                                                                                                                                                                                                                                             |
|-----------------------|------------------------------------------------------------------------------------------------------------------------------------------------------------------------------------------------------------------------------------------------------|
| Mendip                | £ 23,600                                                                                                                                                                                                                                             |
| East Devon            | £ 23,300                                                                                                                                                                                                                                             |
| West Devon            | £ 23,300                                                                                                                                                                                                                                             |
| Gloucester            | £ 22,900                                                                                                                                                                                                                                             |
| South Somerset        | £ 22,500                                                                                                                                                                                                                                             |
| South Hams            | £ 22,300                                                                                                                                                                                                                                             |
| Plymouth              | £ 22,200                                                                                                                                                                                                                                             |
| Purbeck               | £ 22,100                                                                                                                                                                                                                                             |
| Weymouth and Portland | £ 22,100                                                                                                                                                                                                                                             |
| Teignbridge           | £ 21,700                                                                                                                                                                                                                                             |
| Mid Devon             | £ 21,500                                                                                                                                                                                                                                             |
| North Dorset          | £ 21,100                                                                                                                                                                                                                                             |
| Cornwall              | £ 20,900                                                                                                                                                                                                                                             |
| North Devon           | £ 20,700                                                                                                                                                                                                                                             |
| West Somerset         | £ 20,700                                                                                                                                                                                                                                             |
| Torbay                | £ 20,200                                                                                                                                                                                                                                             |
| Torridge              | £ 19,700                                                                                                                                                                                                                                             |
|                       | Mendip<br>East Devon<br>West Devon<br>Gloucester<br>South Somerset<br>South Somerset<br>South Hams<br>Plymouth<br>Purbeck<br>Weymouth and Portland<br>Teignbridge<br>Mid Devon<br>North Dorset<br>Cornwall<br>North Devon<br>West Somerset<br>Torbay |

## SOUTH WEST PAY MAP

Source: All data from the provisional 2013 Annual Survey of Hours and Earnings (ASHE), published by the ONS in December 2013 and available here: www.ons.gov.uk. All averages are means.