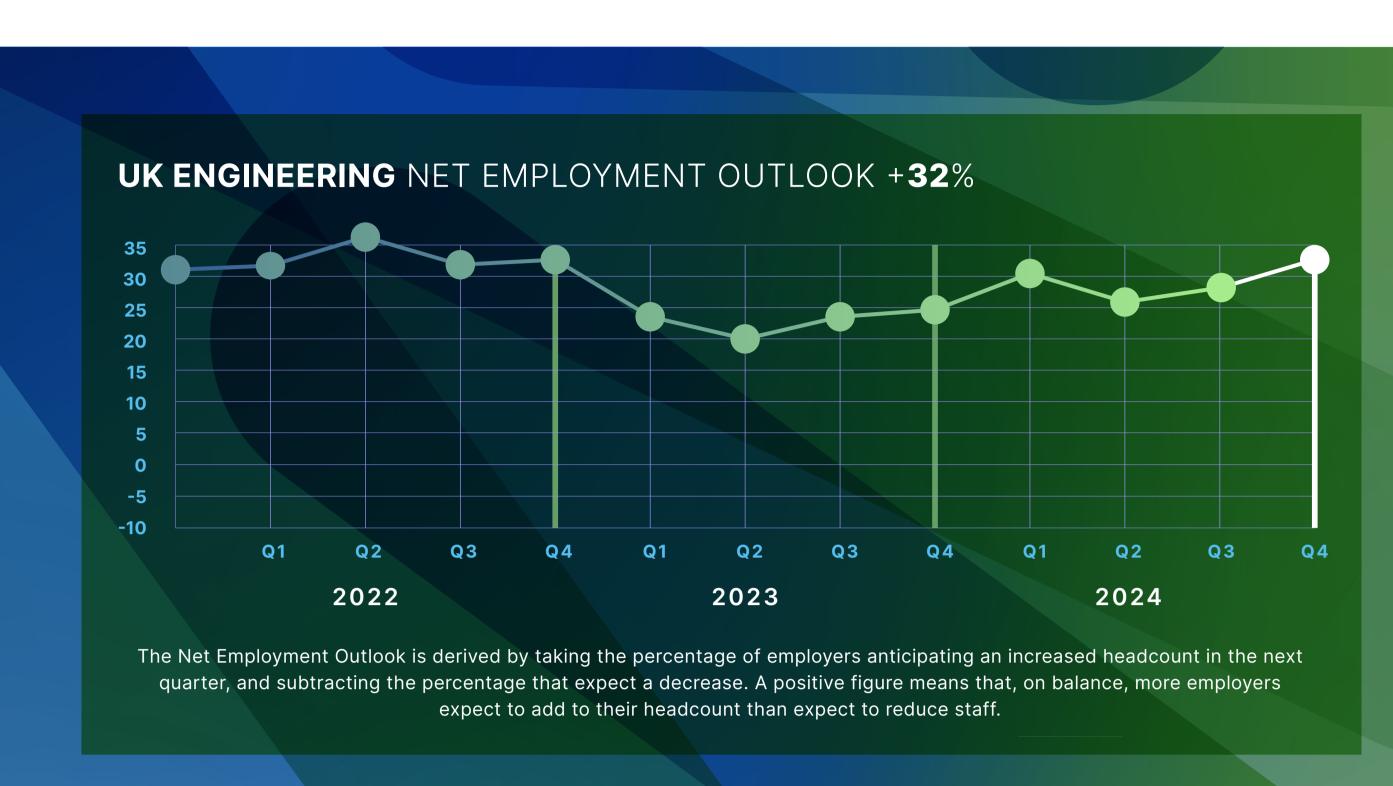

\*The 2024 UK Talent Shortage Survey

UK ENGINEERING NET EMPLOYMENT OUTLOOK FOR Q4 2024

+32%
Net
Employment
Outlook

Plan to hire

Expect a staffing decrease

Plans to keep workforce levels steady

Undecided

How many employees do employers expect to hire/lose?