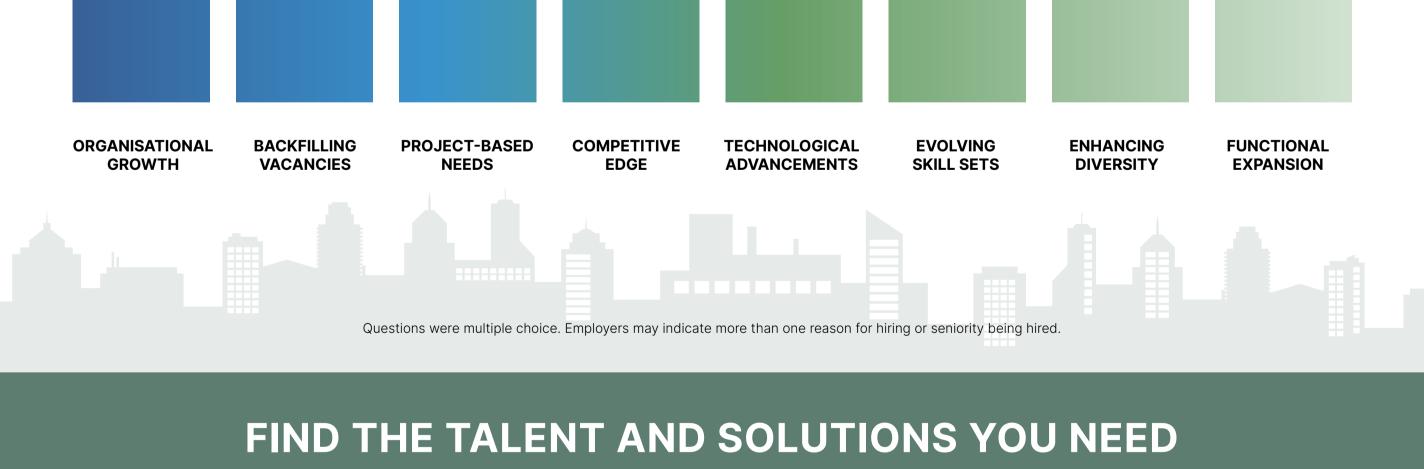

\*The 2024 UK Talent Shortage Survey

UK ENGINEERING NET EMPLOYMENT OUTLOOK FOR Q4 2024

+32%
Net
Employment
Outlook

Plan to hire

Expect a staffing decrease

Plans to keep workforce levels steady

Undecided



How many employees do employers expect to hire/lose?



What levels of seniority are employers planning to hire?



NET EMPLOYMENT OUTLOOK BY BUSINESS SIZE





+24%

+23%

+22%

+17%

## +24%



## CONTACT US TODAY >

To discuss the MEOS results or explore how ManpowerGroup can help you find the talent and

solutions needed to propel your organisation forward.

READ MORE FROM MANPOWERGROUP

## MANPOWERGROUP EMPLOYMENT OUTLOOK SURVEY Q4 2024 LABOUR MARKET SLOWLY STRENGTHENING BUT EMPLOYERS CAUTIOUS OVER LEGISLATIVE UNCERTAINTY MANPOWERGROUP EMPLOYMENT OUTGOUS FRUIT FRUI

//// ManpowerGroup







Follow us