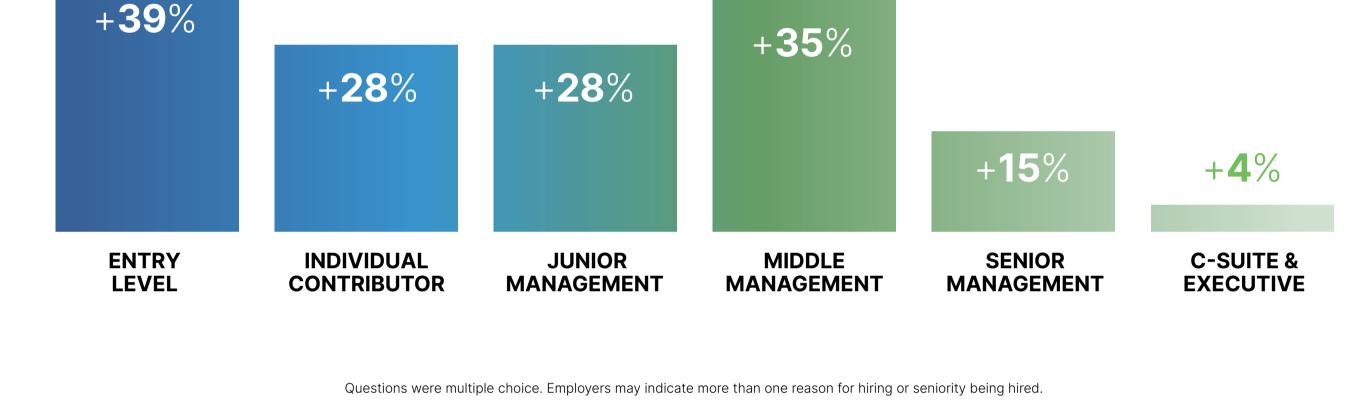

What levels of seniority are employers planning to hire?

NET EMPLOYMENT OUTLOOK BY BUSINESS SIZE

+24%

+23%

+22%

+17%