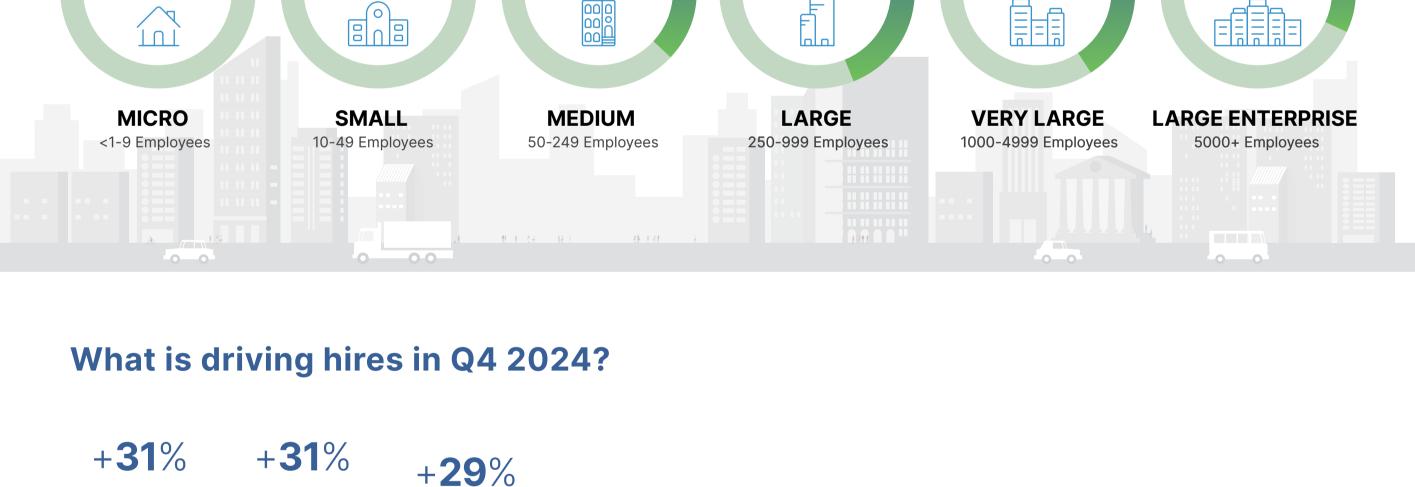

What levels of seniority are employers planning to hire?

NET EMPLOYMENT OUTLOOK BY BUSINESS SIZE

+24%

+23%

+22%

+17%