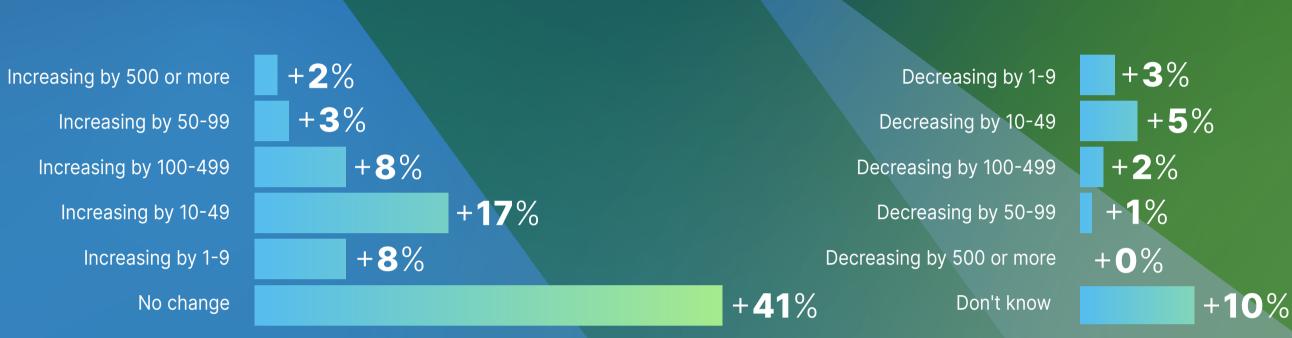

\*The 2024 UK Talent Shortage Survey

UK ENGINEERING NET EMPLOYMENT OUTLOOK FOR Q4 2024

+32%
Net
Employment
Outlook

Plan to hire

Expect a staffing decrease

Plans to keep workforce levels steady

Undecided

How many employees do employers expect to hire/lose?